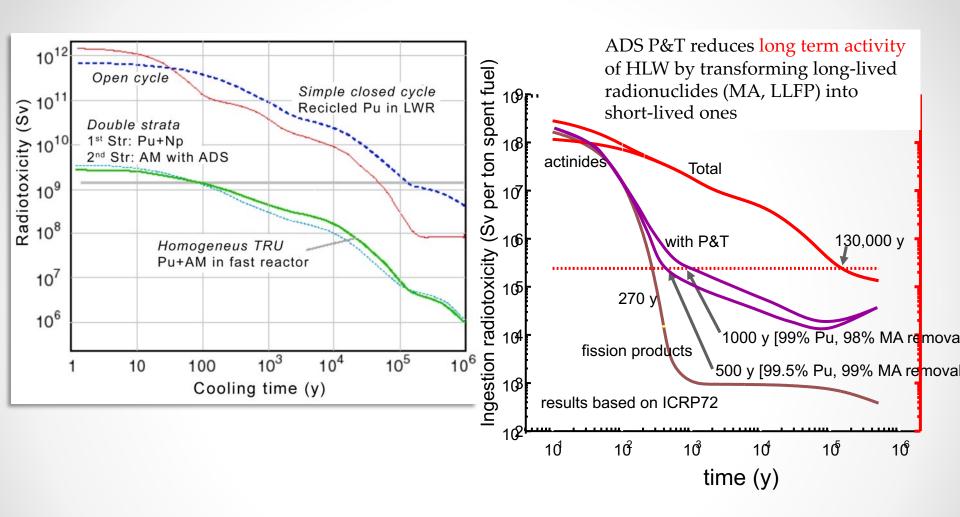

## Énergie

Federico Carminati 27 mars 2021







### Primary energy consumption by source, World



Primary energy is shown based on the 'substitution' method which takes account of inefficiencies in energy production from fossil fuels.































Figure 4-5. Analysis results for case with original estimate of properties and "slow" loading (left) hatehes any 27th, 2021 • 11 observed damage seen in post-event photograph of Drum 68660 showing discoloration and lid displacement (right).

Simposietto













C. Rubbia et al., CERN/AT/95-53 9













### Pu240 (n, fission)

















Target Shielding

Main EMP Flowmeter

Bypass EMP Flowmeter

Upper Target Enclosure

Main Guide Tube

Bypass Flow Guide Tube

> LBE Leak Detector



Expansion Tank

12 Pin Heat Exchanger

Central Rod Heaters and Neutron Detectors

T91 Lower Liquid Metal Container

Lower Target Enclosure











## Using existing technologies







High-Power Cyclotron: PSI - CH, INFN - Italy

Waste pyro-processing: Argonne National Laboratory -USA







Spallation Target: PSI – CH



Lead-Bismuth fast reactor SVBR 100 from AKME -Russia





# ... à suivre et merci pour votre attention...