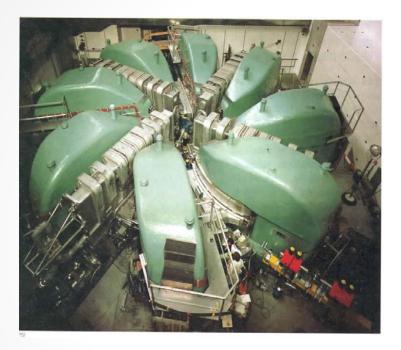

## Using existing technologies

High-Power Cyclotron: PSI - CH, INFN - Italy

Waste pyro-processing: Argonne National Laboratory -USA

Spallation Target: PSI – CH

Lead-Bismuth fast reactor SVBR 100 from AKME -Russia