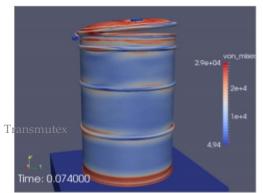

### Primary energy consumption by source, World

Primary energy is shown based on the 'substitution' method which takes account of inefficiencies in energy production from fossil fuels.

Figure 4-5. Analysis results for case with original estimate of properties and "slow" loading (left) hatehes any 27th, 2021 • 11 observed damage seen in post-event photograph of Drum 68660 showing discoloration and lid displacement (right).