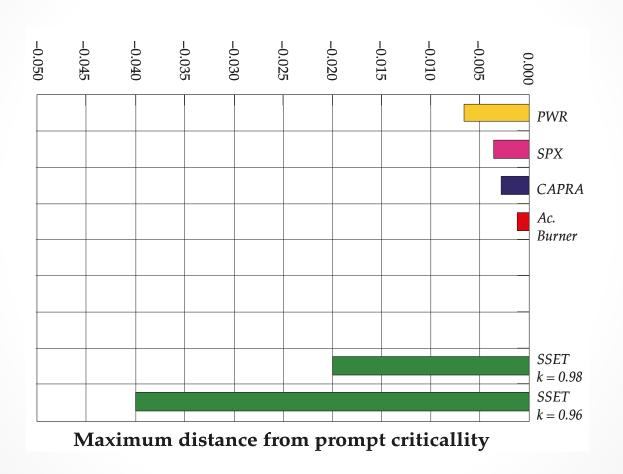

## Énergie

Federico Carminati 27 mars 2021







### Primary energy consumption by source, World



Primary energy is shown based on the 'substitution' method which takes account of inefficiencies in energy production from fossil fuels.































Figure 4-5. Analysis results for case with original estimate of properties and "slow" loading (left) hatehes any 27th, 2021 • 11 observed damage seen in post-event photograph of Drum 68660 showing discoloration and lid displacement (right).

Simposietto













C. Rubbia et al., CERN/AT/95-53 9













### Pu240 (n, fission)

















Target Shielding

Main EMP Flowmeter

Bypass EMP Flowmeter

Upper Target Enclosure

Main Guide Tube

Bypass Flow Guide Tube

> LBE Leak Detector



Expansion Tank

12 Pin Heat Exchanger

Central Rod Heaters and Neutron Detectors

T91 Lower Liquid Metal Container

Lower Target Enclosure











## Using existing technologies







High-Power Cyclotron: PSI - CH, INFN - Italy

Waste pyro-processing: Argonne National Laboratory -USA







Spallation Target: PSI – CH



Lead-Bismuth fast reactor SVBR 100 from AKME -Russia





# ... à suivre et merci pour votre attention...