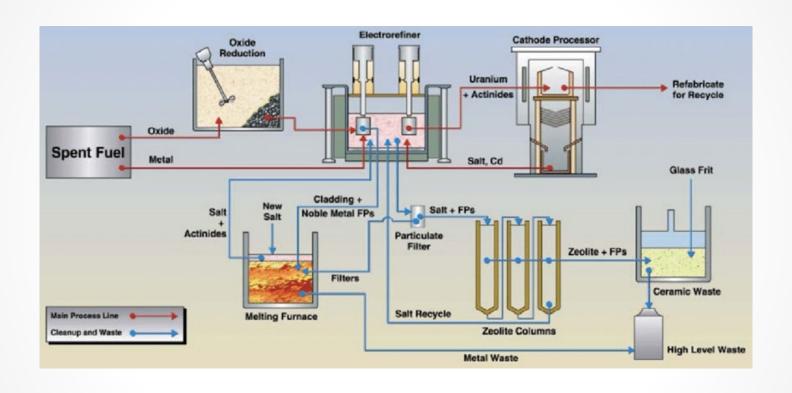

## Using existing technologies

High-Power Cyclotron: PSI - CH, INFN - Italy

Waste pyro-processing: Argonne National Laboratory -USA

Spallation Target: PSI – CH

Lead-Bismuth fast reactor SVBR 100 from AKME -Russia