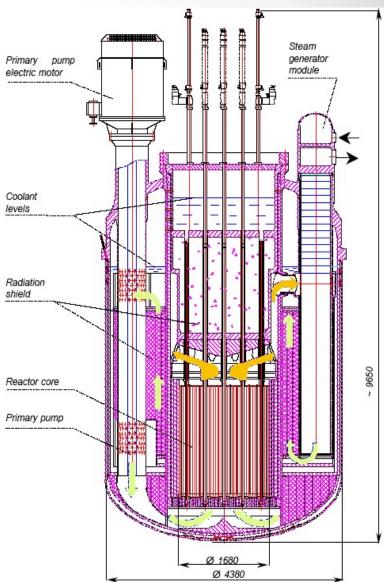

shown based on the 'substitution' method which takes account of inefficiencies in energy production from fossil fuels.































Figure 4-5. Analysis results for case with original estimate of properties and "slow" loading (left) hatehes any 27th, 2021 • 11 observed damage seen in post-event photograph of Drum 68660 showing discoloration and lid displacement (right).

Simposietto













C. Rubbia et al., CERN/AT/95-53 9













### Pu240 (n, fission)

















Target Shielding

Main EMP Flowmeter

Bypass EMP Flowmeter

Upper Target Enclosure

Main Guide Tube

Bypass Flow Guide Tube

> LBE Leak Detector



Expansion Tank

12 Pin Heat Exchanger

Central Rod Heaters and Neutron Detectors

T91 Lower Liquid Metal Container

Lower Target Enclosure











## Using existing technologies







High-Power Cyclotron: PSI - CH, INFN - Italy

Waste pyro-processing: Argonne National Laboratory -USA







Spallation Target: PSI – CH



Lead-Bismuth fast reactor SVBR 100 from AKME -Russia





# ... à suivre et merci pour votre attention...