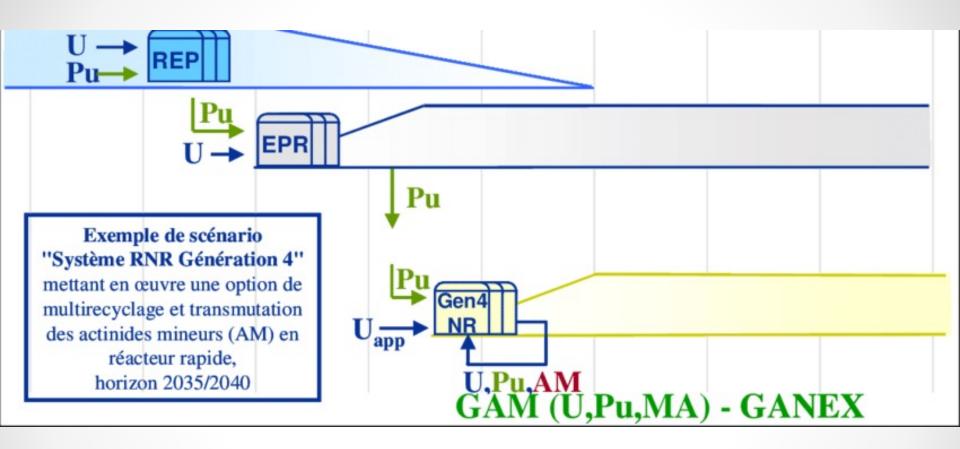

## Énergie

Federico Carminati 27 mars 2021







### Primary energy consumption by source, World



Primary energy is shown based on the 'substitution' method which takes account of inefficiencies in energy production from fossil fuels.































Figure 4-5. Analysis results for case with original estimate of properties and "slow" loading (left) hatehes any 27th, 2021 • 11 observed damage seen in post-event photograph of Drum 68660 showing discoloration and lid displacement (right).

Simposietto













C. Rubbia et al., CERN/AT/95-53 9













### Pu240 (n, fission)

















Target Shielding

Main EMP Flowmeter

Bypass EMP Flowmeter

Upper Target Enclosure

Main Guide Tube

Bypass Flow Guide Tube

> LBE Leak Detector



Expansion Tank

12 Pin Heat Exchanger

Central Rod Heaters and Neutron Detectors

T91 Lower Liquid Metal Container

Lower Target Enclosure











## Using existing technologies







High-Power Cyclotron: PSI - CH, INFN - Italy

Waste pyro-processing: Argonne National Laboratory -USA







Spallation Target: PSI – CH



Lead-Bismuth fast reactor SVBR 100 from AKME -Russia





# ... à suivre et merci pour votre attention...