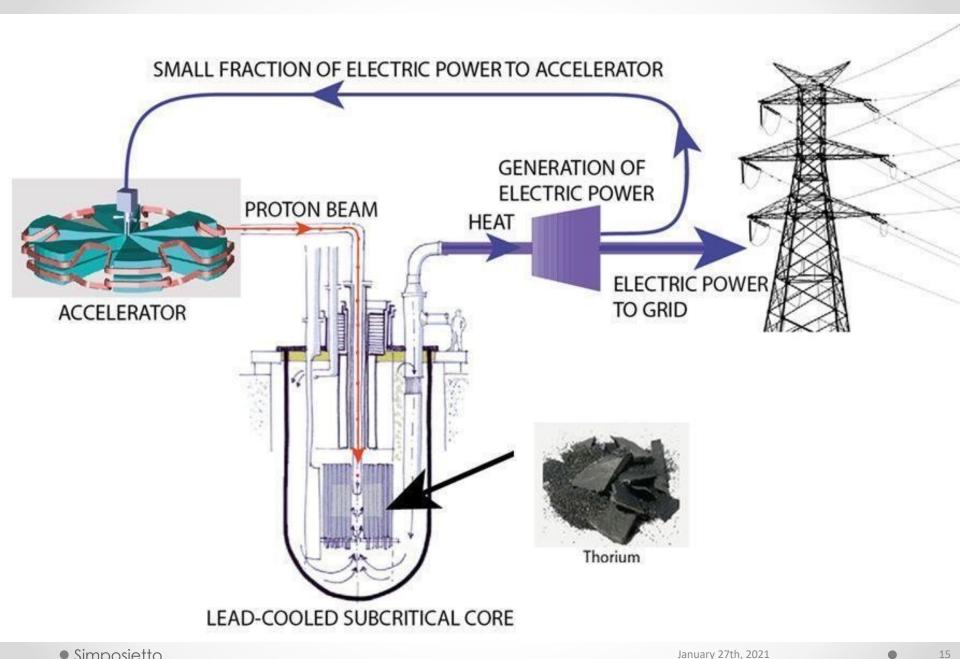

## Using existing technologies

High-Power Cyclotron: PSI - CH, INFN - Italy

Waste pyro-processing: Argonne National Laboratory -USA

Spallation Target: PSI – CH

Lead-Bismuth fast reactor SVBR 100 from AKME -Russia