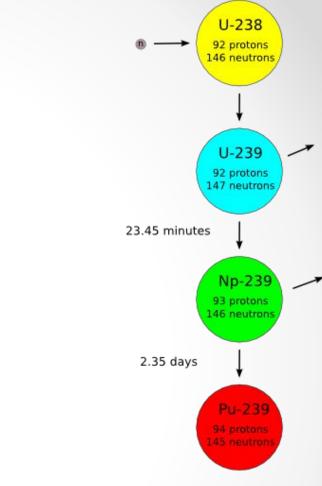

## Énergie

Federico Carminati 27 mars 2021







### Primary energy consumption by source, World



Primary energy is shown based on the 'substitution' method which takes account of inefficiencies in energy production from fossil fuels.































Figure 4-5. Analysis results for case with original estimate of properties and "slow" loading (left) hatehes any 27th, 2021 • 11 observed damage seen in post-event photograph of Drum 68660 showing discoloration and lid displacement (right).

Simposietto













C. Rubbia et al., CERN/AT/95-53 9













### Pu240 (n, fission)

















Target Shielding

Main EMP Flowmeter

Bypass EMP Flowmeter

Upper Target Enclosure

Main Guide Tube

Bypass Flow Guide Tube

> LBE Leak Detector



Expansion Tank

12 Pin Heat Exchanger

Central Rod Heaters and Neutron Detectors

T91 Lower Liquid Metal Container

Lower Target Enclosure











## Using existing technologies







High-Power Cyclotron: PSI - CH, INFN - Italy

Waste pyro-processing: Argonne National Laborato