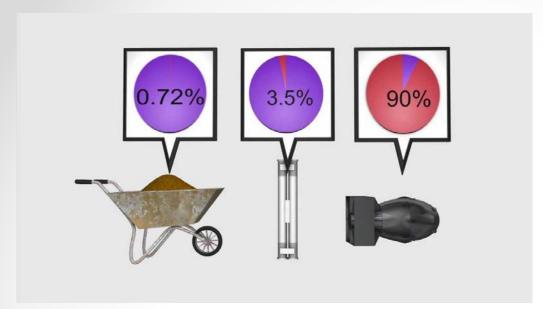

## Énergie

Federico Carminati 27 mars 2021







### Primary energy consumption by source, World



Primary energy is shown based on the 'substitution' method which takes account of inefficiencies in energy production from fossil fuels.































Figure 4-5. Analysis results for case with original estimate of properties and "slow" loading (left) hatehes any 27th, 2021 • 11 observed damage seen in post-event photograph of Drum 68660 showing discoloration and lid displacement (right).

Simposietto













C. Rubbia et al., CERN/AT/95-53 9













### Pu240 (n, fission)

















Target Shielding

Main EMP Flowmeter

Bypass EMP Flowmeter

Upper Target Enclosure

Main Guide Tube

Bypass Flow Guide Tube

> LBE Leak Detector



Expansion Tank

12 Pin Heat Exchanger

Central Rod Heaters and Neutron Detectors

T91 Lower Liquid Metal Container

Lower Target Enclosure











## Using existing technologies







High-Power Cyclotron: PSI - CH, INFN - Italy

Waste pyro-processing: Argonne National Labo