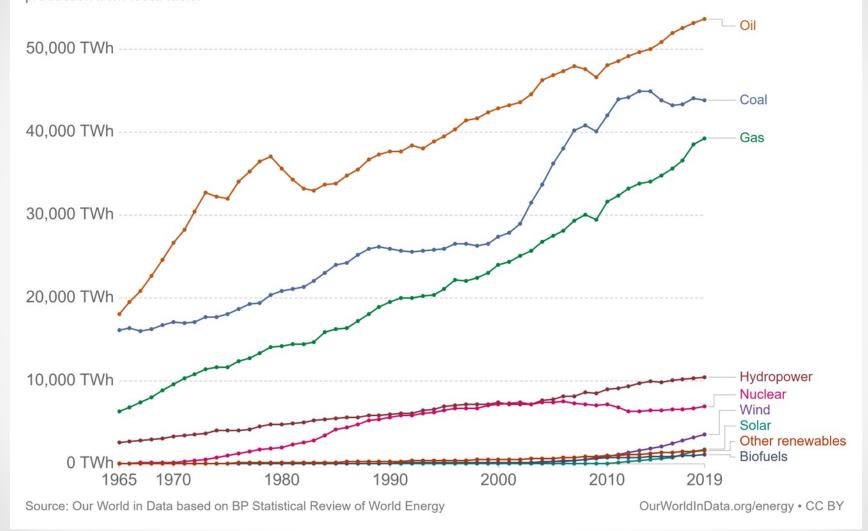

### Primary energy consumption by source, World

Primary energy is shown based on the 'substitution' method which takes account of inefficiencies in energy production from fossil fuels.

Figure 4-5. Analysis results for case with original estimate of properties and "slow" loading (left) hatehes any 27th, 2021 • 11 observed damage seen in post-event photograph of Drum 68660 showing discoloration and lid displacement (right).