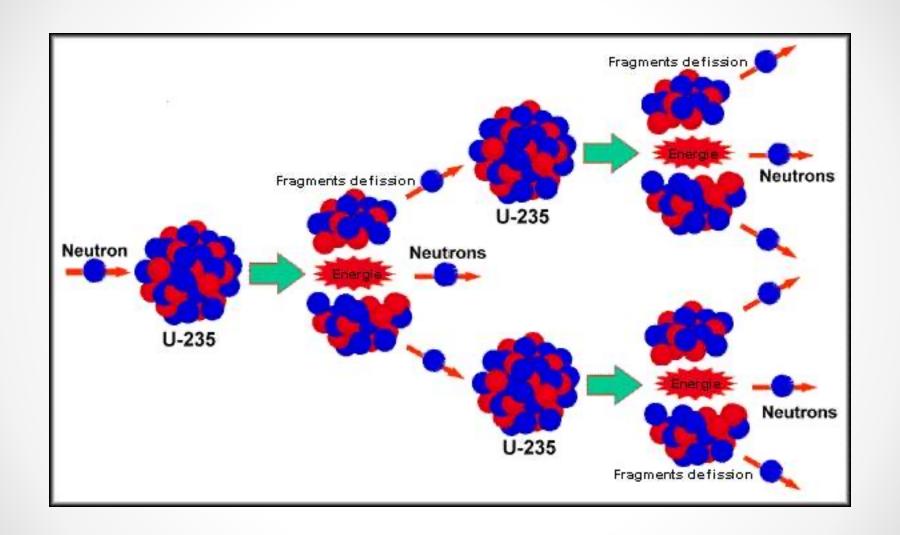

## Énergie

Federico Carminati 27 mars 2021







### Primary energy consumption by source, World



Primary energy is shown based on the 'substitution' method which takes account of inefficiencies in energy production from fossil fuels.































Figure 4-5. Analysis results for case with original estimate of properties and "slow" loading (left) hatehes any 27th, 2021 • 11 observed damage seen in post-event photograph of Drum 68660 showing discoloration and lid displacement (right).

Simposietto













C. Rubbia et al., CERN/AT/95-53 9













### Pu240 (n, fission)

















Target Shielding

Main EMP Flowmeter

Bypass EMP Flowmeter

Upper Target Enclosure

Main Guide Tube

Bypass Flow Guide Tube

> LBE Leak Detector



Expansion Tank

12 Pin Heat Exchanger

Central Rod Heaters and Neutron Detectors

T91 Lower Liquid Metal Container

Lower Target Enclosure











## Using existing technologies







High-Power Cyclotron: PSI - CH, INFN - Italy

Waste pyro-processing: Argonne National