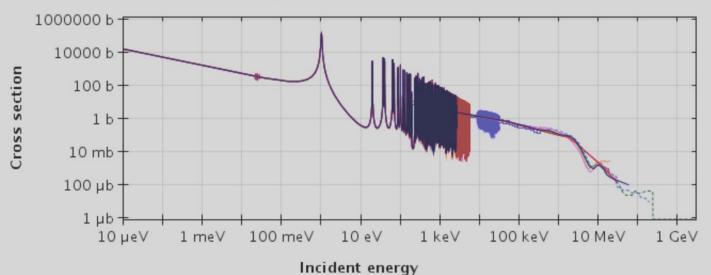

### Pu240 (n, fission)

Target Shielding

Main EMP Flowmeter

Bypass EMP Flowmeter

Upper Target Enclosure

Main Guide Tube

Bypass Flow Guide Tube

> LBE Leak Detector