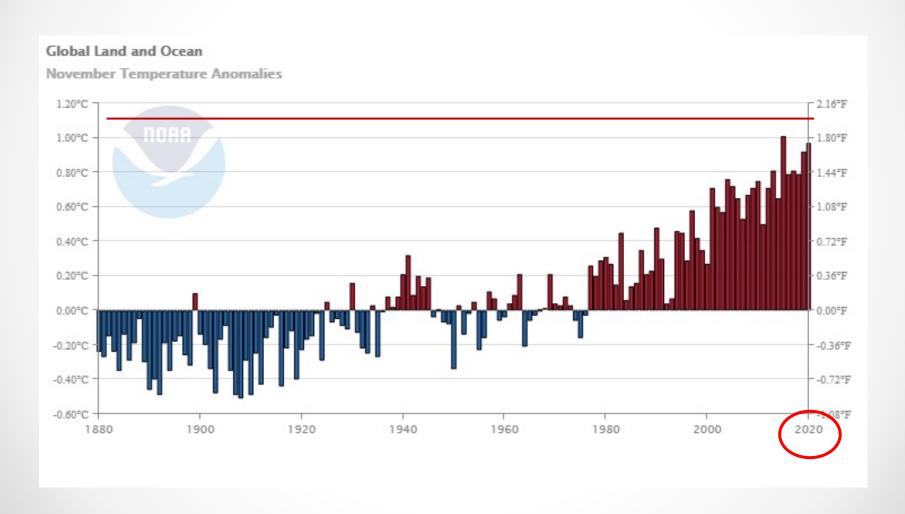

### Primary energy consumption by source, World

Primary energy is shown based on the 'substitution' method which takes account of inefficiencies in energy production from fossil fuels.

Figure 4-5. Analysis results for case with original estimate of properties and "slow" loading (left) hatehes any 27th, 2021 • 11 observed damage seen in post-event photograph of Drum 68660 showing discoloration and lid displacement (right).