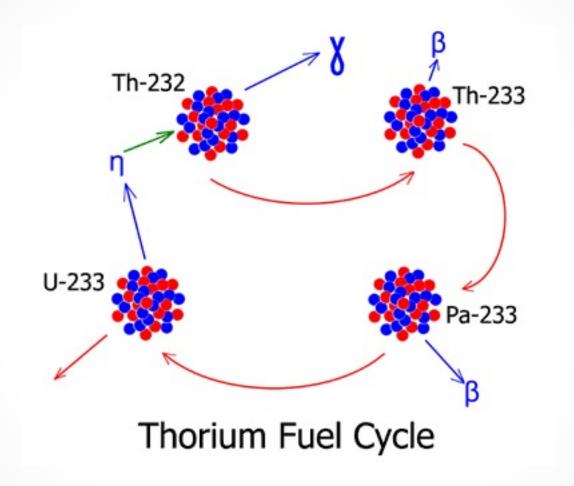

## Énergie

Federico Carminati 27 mars 2021







### Primary energy consumption by source, World



Primary energy is shown based on the 'substitution' method which takes account of inefficiencies in energy production from fossil fuels.































Figure 4-5. Analysis results for case with original estimate of properties and "slow" loading (left) hatehes any 27th, 2021 • 11 observed damage seen in post-event photograph of Drum 68660 showing discoloration and lid displacement (right).

Simposietto













C. Rubbia et al., CERN/AT/95-53 9













### Pu240 (n, fission)

















Target Shielding

Main EMP Flowmeter

Bypass EMP Flowmeter

Upper Target Enclosure

Main Guide Tube

Bypass Flow Guide Tube

> LBE Leak Detector



Expansion Tank

12 Pin Heat Exchanger

Central Rod Heaters and Neutron Detectors

T91 Lower Liquid Metal Container

Lower Target Enclosure











## Using existing technologies







High-Power Cyclotron: PSI - CH, INFN - Italy

Waste pyro-processing: Argonne National Laboratory -USA







Spallation Target: PSI – CH



Lead-Bismuth fast reactor SVBR 100 from AKME -Russia





# ... à suivre et merci pour votre attention...