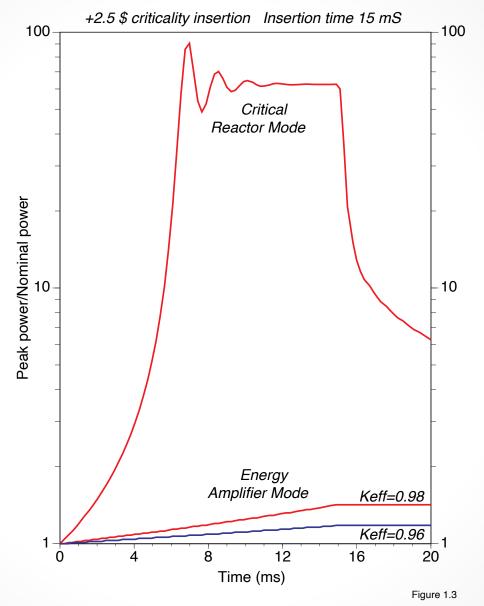

## Énergie

Federico Carminati 27 mars 2021







### Primary energy consumption by source, World



Primary energy is shown based on the 'substitution' method which takes account of inefficiencies in energy production from fossil fuels.































Figure 4-5. Analysis results for case with original estimate of properties and "slow" loading (left) hatehes any 27th, 2021 • 11 observed damage seen in post-event photograph of Drum 68660 showing discoloration and lid displacement (right).

Simposietto













C. Rubbia et al., CERN/AT/95-53 9













### Pu240 (n, fission)

















Target Shielding

Main EMP Flowmeter

Bypass EMP Flowmeter

Upper Target Enclosure

Main Guide Tube

Bypass Flow Guide Tube

> LBE Leak Detector



Expansion Tank

12 Pin Heat Exchanger

Central Rod Heaters and Neutron Detectors

T91 Lower Liquid Metal Container

Lower Target Enclosure











## Using existing technologies







High-Power Cyclotron: PSI - CH, INFN - Italy

Waste pyro-processing: Argonne National Laboratory -USA







Spallation Target: PSI – CH



Lead-Bismuth fast reactor SVBR 100 from AKME -Russia





# ... à suivre et merci pour votre attention...