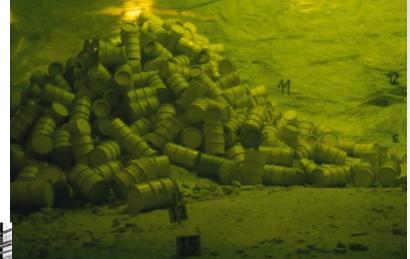

### Primary energy consumption by source, World

Primary energy is shown based on the 'substitution' method which takes account of inefficiencies in energy production from fossil fuels.

Figure 4-5. Analysis results for case with original estimate of properties and "slow" loading (left) hatehes any 27th, 2021 • 11 observed damage seen in post-event photograph of Drum 68660 showing discoloration and lid displacement (right).