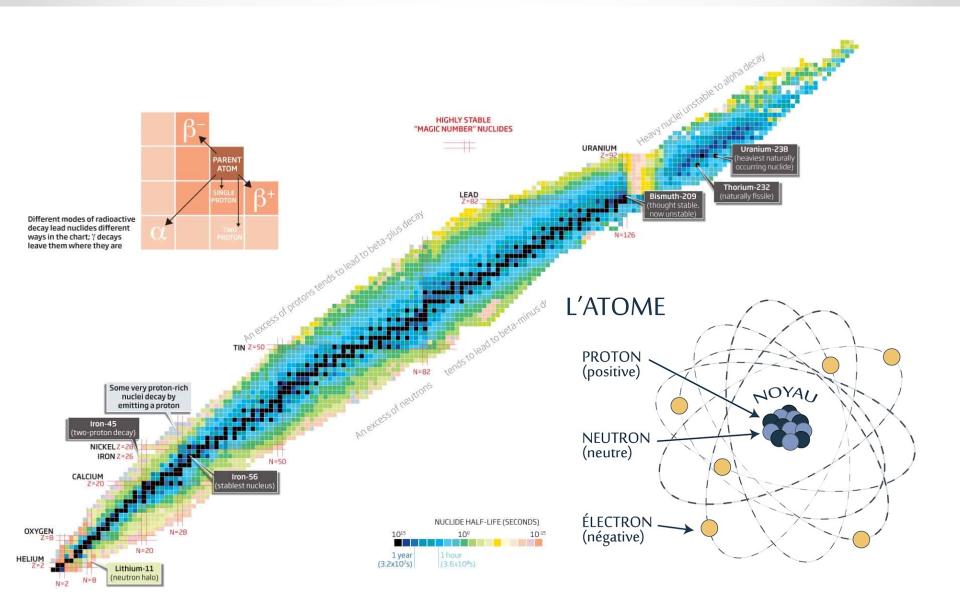

## Énergie

Federico Carminati 27 mars 2021







### Primary energy consumption by source, World



Primary energy is shown based on the 'substitution' method which takes account of inefficiencies in energy production from fossil fuels.































Figure 4-5. Analysis results for case with original estimate of properties and "slow" loading (left) hatehes any 27th, 2021 • 11 observed damage seen in post-event photograph of Drum 68660 showing discoloration and lid displacement (right).

Simposietto













C. Rubbia et al., CERN/AT/95-53 9













### Pu240 (n, fission)

















Target Shielding

Main EMP Flowmeter

Bypass EMP Flowmeter

Upper Target Enclosure

Main Guide Tube

Bypass Flow Guide Tube

> LBE Leak Detector



Expansion Tank

12 Pin Heat Exchanger

Central Rod Heaters and Neutron Detectors

T91 Lower Liquid Metal Container

Lower Target Enclosure











## Using existing technologies







High-Power Cyclotron: PSI - CH, INFN - Italy

Waste pyro-processing: Argonne Nationa