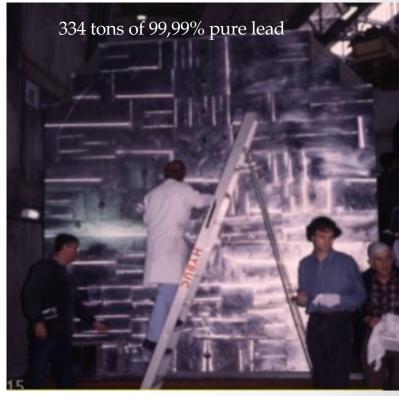

## Énergie

Federico Carminati 27 mars 2021







### Primary energy consumption by source, World



Primary energy is shown based on the 'substitution' method which takes account of inefficiencies in energy production from fossil fuels.































Figure 4-5. Analysis results for case with original estimate of properties and "slow" loading (left) hatehes any 27th, 2021 • 11 observed damage seen in post-event photograph of Drum 68660 showing discoloration and lid displacement (right).

Simposietto













C. Rubbia et al., CERN/AT/95-53 9













### Pu240 (n, fission)

















Target Shielding

Main EMP Flowmeter

Bypass EMP Flowmeter

Upper Target Enclosure

Main Guide Tube

Bypass Flow Guide Tube

> LBE Leak Detector



Expansion Tank

12 Pin Heat Exchanger

Central Rod Heaters and Neutron Detectors

T91 Lower Liquid Metal Container

Lower Target Enclosure











## Using existing technologies







High-Power Cyclotron: PSI - CH, INFN - Italy

Waste pyro-processing: Argonne National Laboratory -USA







Spallation Target: PSI – CH



Lead-Bismuth fast reactor SVBR 100 from AKME -Russia





# ... à suivre et merci pour votre attention...