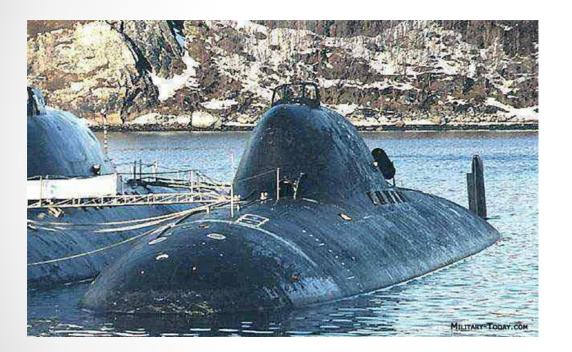

s shown based on the 'substitution' method which takes account of inefficiencies in energy production from fossil fuels.































Figure 4-5. Analysis results for case with original estimate of properties and "slow" loading (left) hatehes any 27th, 2021 • 11 observed damage seen in post-event photograph of Drum 68660 showing discoloration and lid displacement (right).

Simposietto













C. Rubbia et al., CERN/AT/95-53 9













### Pu240 (n, fission)

















Target Shielding

Main EMP Flowmeter

Bypass EMP Flowmeter

Upper Target Enclosure

Main Guide Tube

Bypass Flow Guide Tube

> LBE Leak Detector



Expansion Tank

12 Pin Heat Exchanger

Central Rod Heaters and Neutron Detectors

T91 Lower Liquid Metal Container

Lower Target Enclosure











## Using existing technologies







High-Power Cyclotron: PSI - CH, INFN - Italy

Waste pyro-processing: Argonne National Laboratory -USA







Spallation Target: PSI – CH



Lead-Bismuth fast reactor SVBR 100 from AKME -Russia





# ... à suivre et merci pour votre attention...