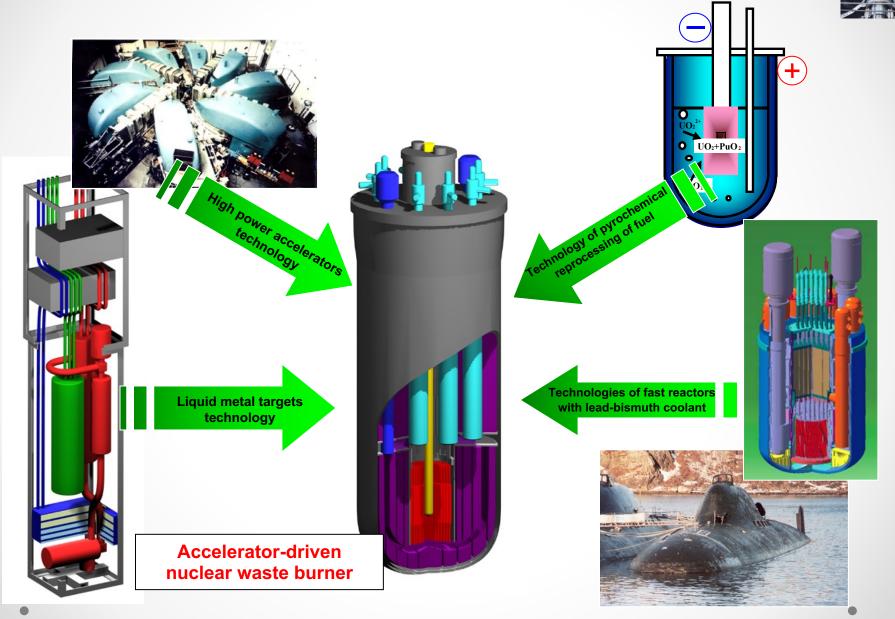

## Using existing technologies

High-Power Cyclotron: PSI - CH, INFN - Italy

Waste pyro-processing: Argonne National Laboratory -USA

Spallation Target: PSI – CH

Lead-Bismuth fast reactor SVBR 100 from AKME -Russia