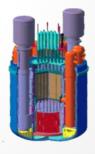

### Pu240 (n, fission)

Target Shielding

Main EMP Flowmeter

Bypass EMP Flowmeter

Upper Target Enclosure

Main Guide Tube

Bypass Flow Guide Tube

> LBE Leak Detector

Expansion Tank

12 Pin Heat Exchanger

Central Rod Heaters and Neutron Detectors

T91 Lower Liquid Metal Container

Lower Target Enclosure