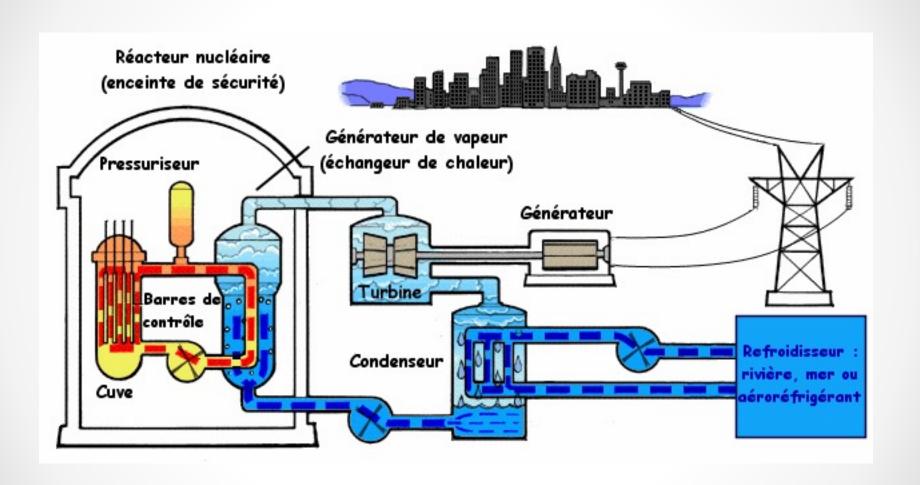

## Énergie

Federico Carminati 27 mars 2021







### Primary energy consumption by source, World



Primary energy is shown based on the 'substitution' method which takes account of inefficiencies in energy production from fossil fuels.































Figure 4-5. Analysis results for case with original estimate of properties and "slow" loading (left) hatehes any 27th, 2021 • 11 observed damage seen in post-event photograph of Drum 68660 showing discoloration and lid displacement (right).

Simposietto













C. Rubbia et al., CERN/AT/95-53 9













### Pu240 (n, fission)

















Target Shielding

Main EMP Flowmeter

Bypass EMP Flowmeter

Upper Target Enclosure

Main Guide Tube

Bypass Flow Guide Tube

> LBE Leak Detector



Expansion Tank

12 Pin Heat Exchanger

Central Rod Heaters and Neutron Detectors

T91 Lower Liquid Metal Container

Lower Target Enclosure











## Using existing technologies







High-Power Cyclotron: PSI - CH, INFN - Italy

Waste pyro-processing: Argonne National La